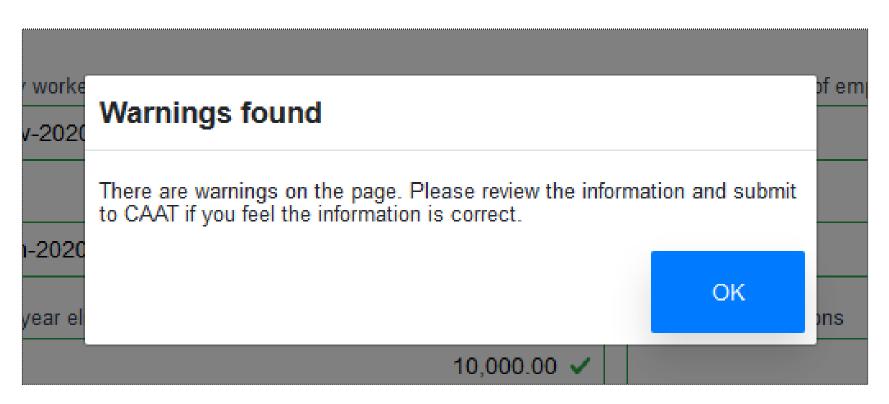

## Termination of employment process – Validation warning

 A validation warning may appear to advise review of information before submission to CAAT.

## Pension application process – Validation warning

 A validation warning may appear to advise review of information before submission to CAAT