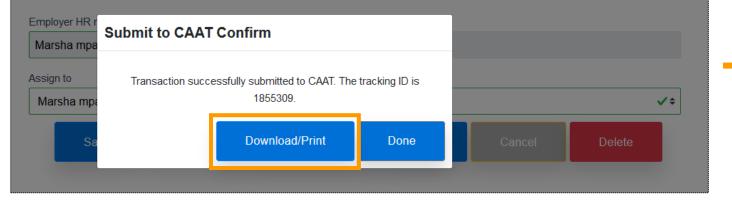

### Termination of employment process – Send to CAAT

- Another pop-up box will appear upon successful creation of the Termination Benefit Application
- Each transaction is assigned a tracking ID

| Emplo                       | yer authorization                                        |      |        |        |
|-----------------------------|----------------------------------------------------------|------|--------|--------|
| Employer HR r<br>Marsha mpa | Submit to CAAT Confirm                                   |      |        |        |
| Assign to<br>Marsha mpa     | Transaction successfully submitted to CAAT. The 1855309. |      | √ ≎    |        |
| Sa                          | Download/Print                                           | Done | Cancel | Delete |
|                             |                                                          |      |        |        |

 View the Termination Benefit Application by selecting the "Download/Print" button