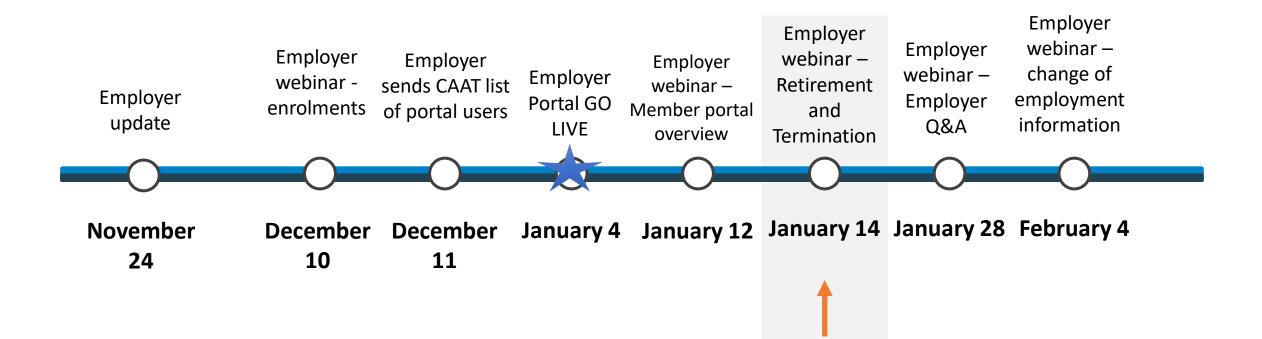

#### While we wait – audio instructions

- Select the Audio section of the GoToWebinar control panel.
- Select Computer audio.
- To submit a question or comment, type it in the Questions panel.







Employer Portal: Termination and Pension Application Process

January 14, 2021

## Agenda

 Termination of employment process
 Pension application process
 Live demo
 Questions

### Portal roadmap – Employers



#### Portal roadmap – Members



Select "Termination of employment" to start the process.

| Mother RibbonQuick SearchQuick SearchDashboardFind a memberMessage centre |                          | nination of employment<br>ermination of employment |
|---------------------------------------------------------------------------|--------------------------|----------------------------------------------------|
| Document centre                                                           | Find a member            |                                                    |
| Member enrolment                                                          |                          |                                                    |
| Change of employment