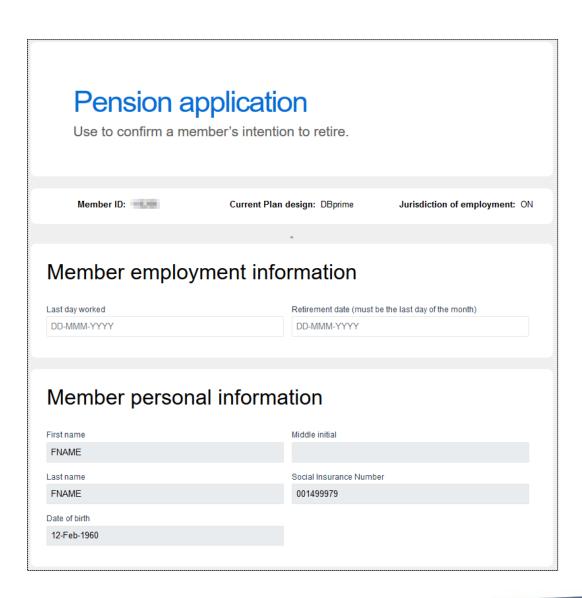

# Pension application process – Member employment information

Enter "Member employment information"

| Member employment info | rmation                                             |  |
|------------------------|-----------------------------------------------------|--|
| Last day worked        | Retirement date (must be the last day of the month) |  |
| 30-Nov-2020 🗸          | 30-Nov-2020                                         |  |
|                        |                                                     |  |

# Pension application process – Member personal information

Confirm that the correct member has been selected

| Member personal information |                         |  |  |
|-----------------------------|-------------------------|--|--|
| First name                  | Middle initial          |  |  |
| FNAME                       |                         |  |  |
| Last name                   | Social Insurance Number |  |  |
| FNAME                       | 001499979               |  |  |
| Date of birth               |                         |  |  |
| 12-Feb-1960                 |                         |  |  |
|                             |                         |  |  |