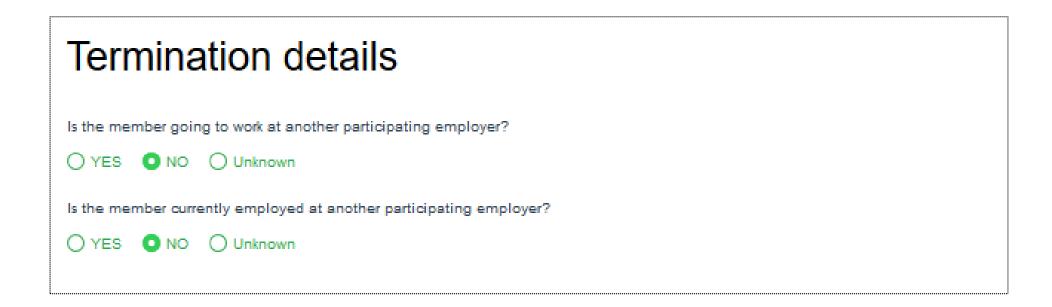

## Pension application process – Termination details

 Make the appropriate "YES" "NO" or "Unknown" selection based on the question as it pertains to the member

| Termination details                                                 |
|---------------------------------------------------------------------|
| Is the member going to work at another participating employer?      |
| Is the member currently employed at another participating employer? |