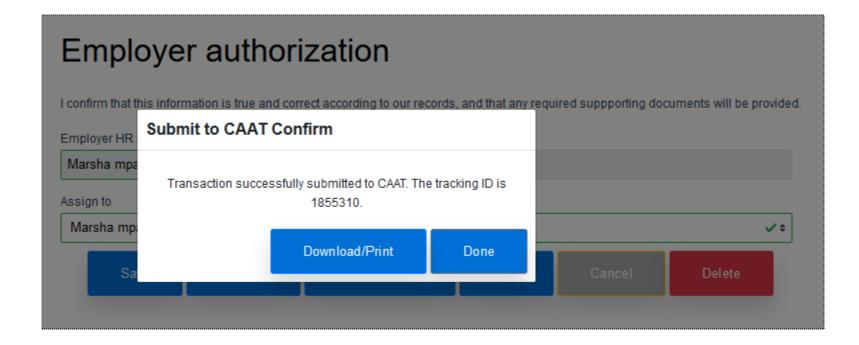

### Pension application process – Send to CAAT

- Another pop-up box will appear upon successful creation of the *Pension Application*
- Each transaction is assigned a tracking ID

 View the Pension Application by selecting the "Download/Print" button

#### Employer authorization

|                         | nformation is true :<br>ubmit to CAA | and correct according to our re            | cords, and that any | required suppporting doc | uments will be provi | ided. |
|-------------------------|--------------------------------------|--------------------------------------------|---------------------|--------------------------|----------------------|-------|
| Employer HR             |                                      | Comm                                       |                     |                          |                      |       |
| Marsha mpa<br>Assign to | Transaction succ                     | essfully submitted to CAAT. Th<br>1855310. | e tracking ID is    |                          |                      |       |
| Marsha mp               |                                      | Download/Print                             | Done                |                          | ~                    | ¢     |
| Sa                      |                                      |                                            |                     | Cancel                   | Delete               |       |
|                         |                                      |                                            |                     |                          |                      |       |