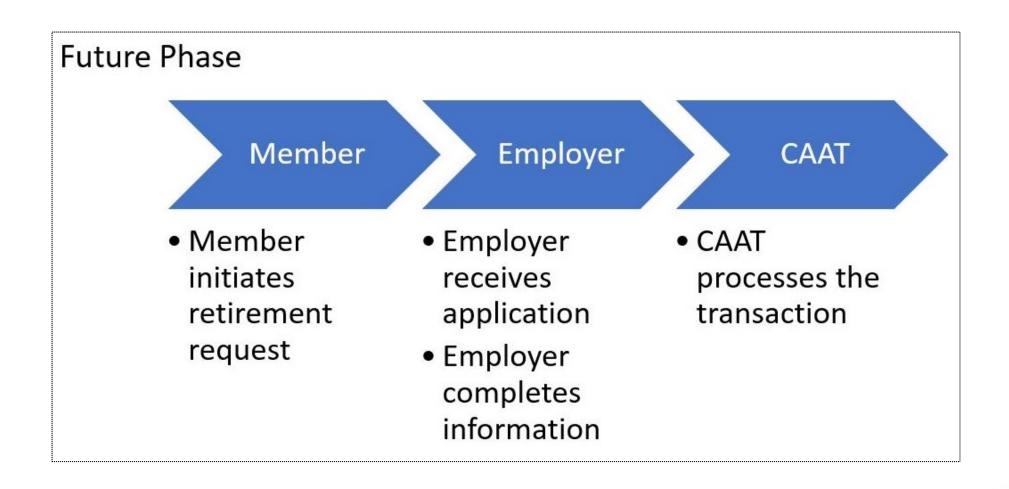

|

 You will see the submission on the dashboard under the "Recent activity" and "Transactions sent to CAAT" sections

# Start time Activity 13-Jan-2021 01:58 AM 143689 - sFnsk Sasn- Termination Assigned to CAAT View all activities

#### Transactions sent to CAAT

|      | Case number | Tracking ID | Member name | Type of transaction |
|------|-------------|-------------|-------------|---------------------|
| 7997 | CA0012137   | 1855309     | sFnsK Sasn  | Termination         |
| 1919 | 04010010    | 10040-01    | DATE FORE   | Person operator     |
| 798  | 0404287     | 100.00      | DRAM MODE   | Owner of Deployment |
| 7938 | 0404787     | 100.00      | DEVIDED     | Ower #Deployment    |

## **Pension application process**

#### Pension application process – Future Phase



## Pension application process

Select "Pension application" to start the process

| Mother RibbonQuick SearchQuick SearchDashboardFind a memberMessage centre | Start a pension ap<br>Report a member's upcoming retire | · · · · · · · · · · · · · · · · · · · |
|---------------------------------------------------------------------------|---------------------------------------------------------|---------------------------------------|
| Document centre<br>Member enrolment                                       | Find a member                                           |                                       |
| Change of employment<br>Termination of employment                         | Social Insurance Number:                                | Member ID:                            |
| Pension a