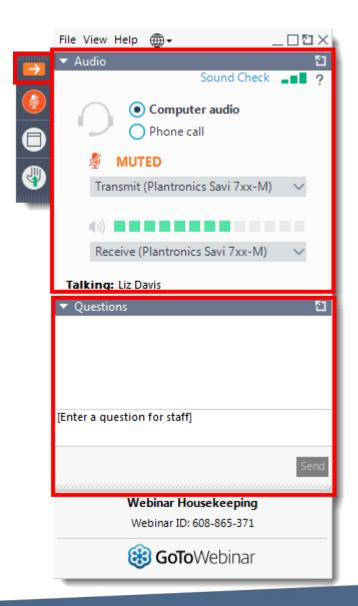

#### While we wait – audio instructions

- Select the Audio section of the GoToWebinar control panel.
- Select Computer audio.
- To submit a question or comment, type it in the Questions panel.

Employer Portal: Termination and Pension Application Process