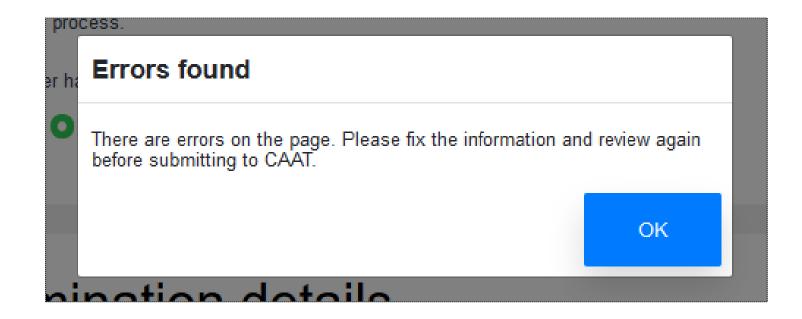

#### Termination of employment process – Validation error

• If validation is unsuccessful, you will be directed to the section that has the error

### Pension application process – Validation error

• If validation is unsuccessful, you will be directed to the section that has the error